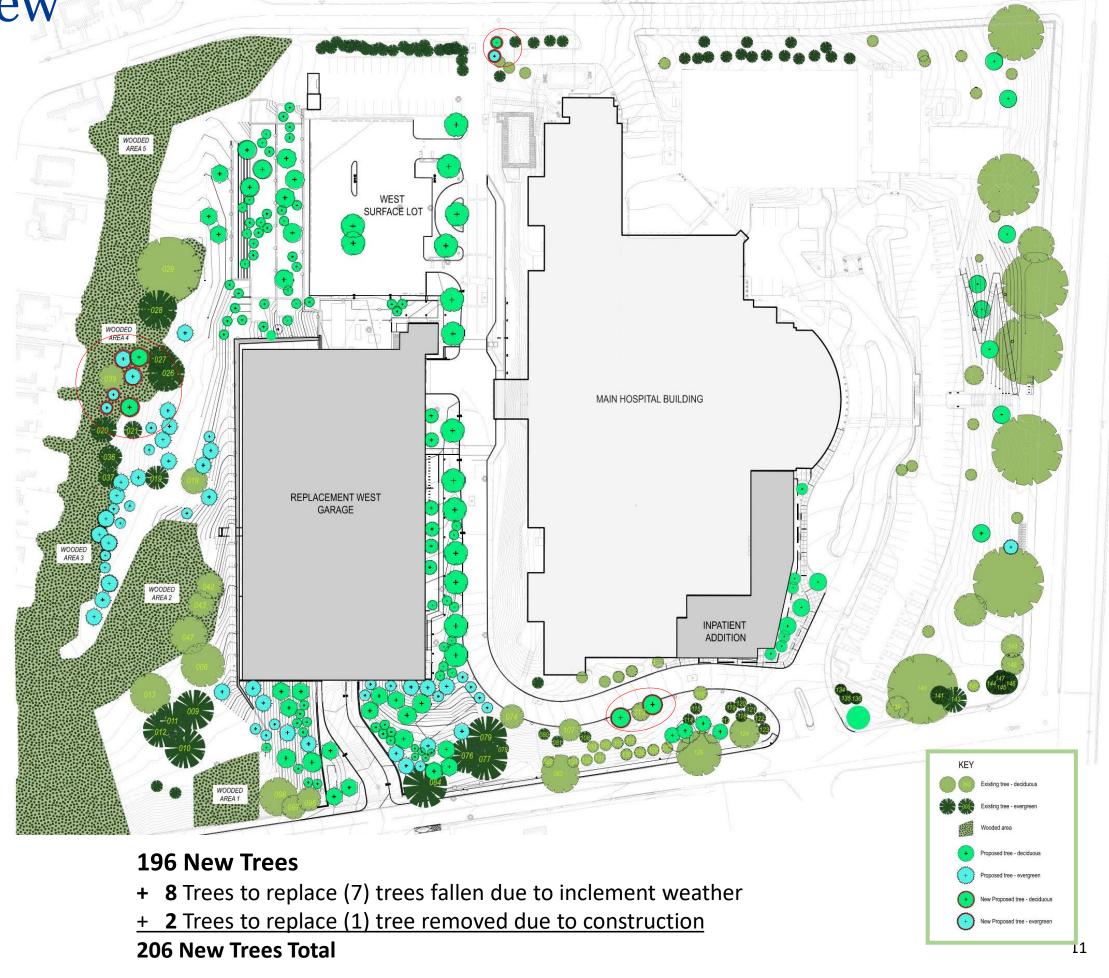

## Construction Schedule/Project Milestones

Landscape Overview

- 6 Trees Fell

  due to inclement weather (Microburst)
- BWFH Replacing with 4 Evergreens and 2 deciduous trees.

## Tree Planting Schedule

**Key Landscape Schedule** 

Spring 2025