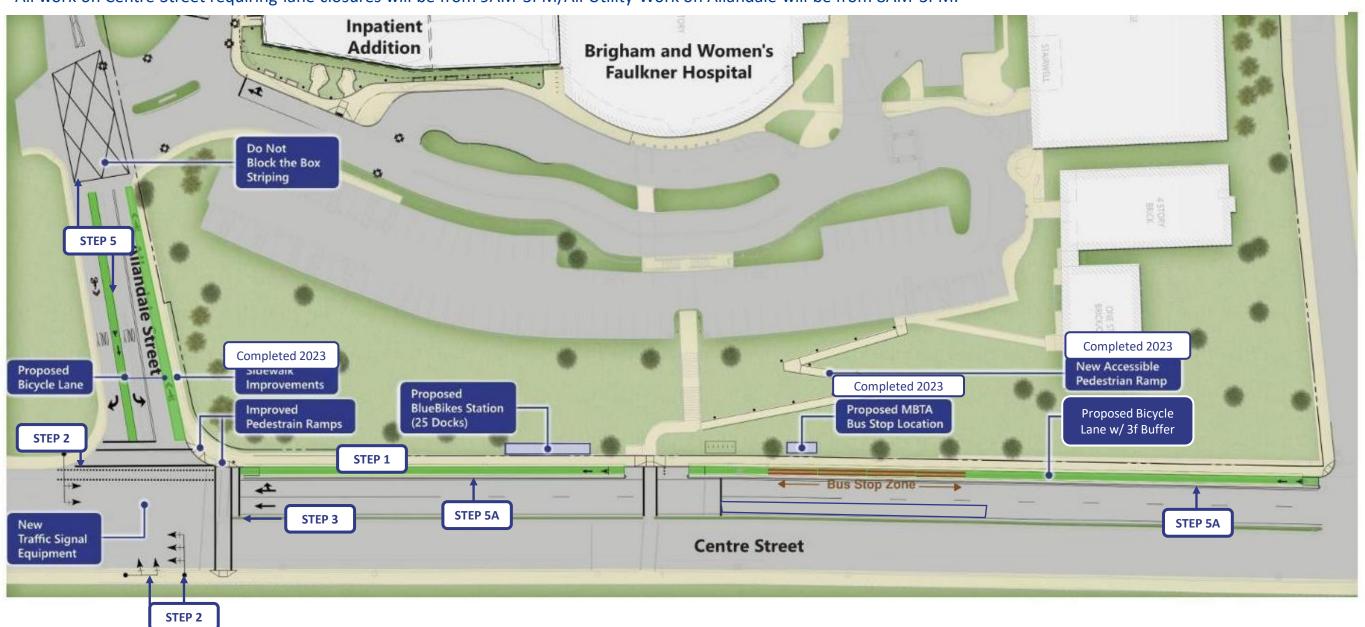

## Allandale/Centre Construction Impacts

- Step 1 Centre Street Sidewalk Repairs (For Sidewalk Work Completed in 2023)
- Step 2 Traffic Mast Arm Installation & Demolition of Exisiting Centre/Allandale Int.
- Step 3 Centre Street Median Curb Repairs
- Step 4 Allandale Garage Utility Connections (Not Shown in plan)
- Step 5 Allandale Mill and Overlay + Striping
- Step 5A Line Striping Centre for bike lane and road traffic changes\*\*
  - \* Dates are subject to change due to weather conditions or state police detail availability.
  - \* All work on Centre Street requiring lane closures will be from 9AM-3PM/All Utility Work on Allandale will be from 8AM-3PM.

June 3<sup>rd</sup> – 4<sup>th</sup>
June 5<sup>th</sup> – June 14\*
June 17<sup>th</sup> – June 21\*
May 28<sup>th</sup> – June 21\*
TBD
TBD