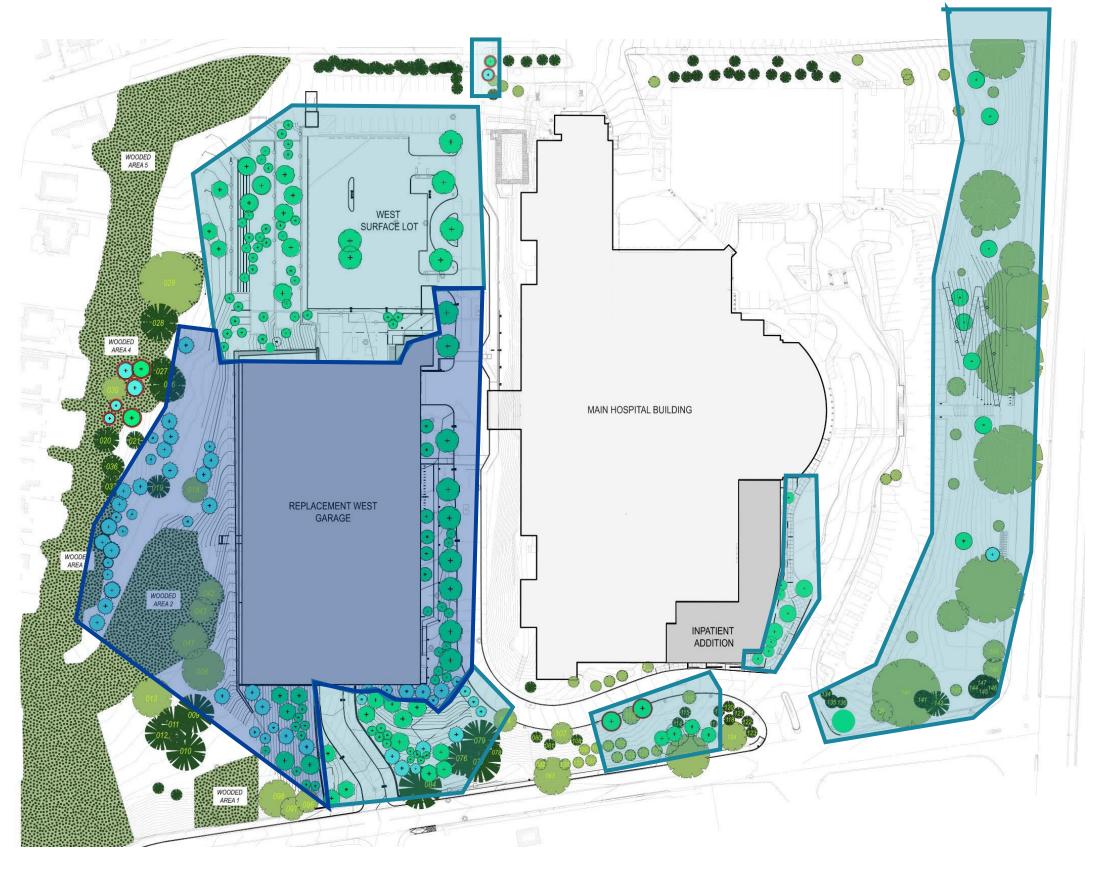

ale Upcoming Work Logistics
  - Garage Demolition and Surface Lot Logistics
- 4 Community Health Initiatives Update
- **5** Construction Communications
- 6 Questions







## **Project Overview**





## Inpatient Addition - Construction Update



Project Rendering from Allandale



## Inpatient Addition - Construction Update



Project View from Allandale



## Replacement Garage - Construction Update



Project Rendering from Allandale



## Replacement Garage - Construction Update



Project View from Allandale



## Replacement Garage - Construction Update













## Construction Schedule/Project Milestones





Landscape Overview



- 6 Trees Fell

  due to inclement weather (Microburst)
- BWFH Replacing with 4 Evergreens and 2 deciduous trees.







## Tree Planting Schedule





**Key Landscape Schedule** 





Spring 2025

## Bike Parking Construction Schedule





# Community Construction Impacts Update



## Allandale/Centre Construction Impacts

- Step 1 Centre Street Sidewalk Repairs (For Sidewalk Work Completed in 2023)
- Step 2 Traffic Mast Arm Installation & Demolition of Exisiting Centre/Allandale Int.
- Step 3 Centre Street Median Curb Repairs
- Step 4 Allandale Garage Utility Connections (Not Shown in plan)
- Step 5 Allandale Mill and Overlay + Striping
- Step 5A Line Striping Centre for bike lane and road traffic changes\*\*
  - \* Dates are subject to change due to weather conditions or state police detail availability.
  - \* All work on Centre Street requiring lane closures will be from 9AM-3PM/All Utility Work on Allandale will be from 8AM-3PM.