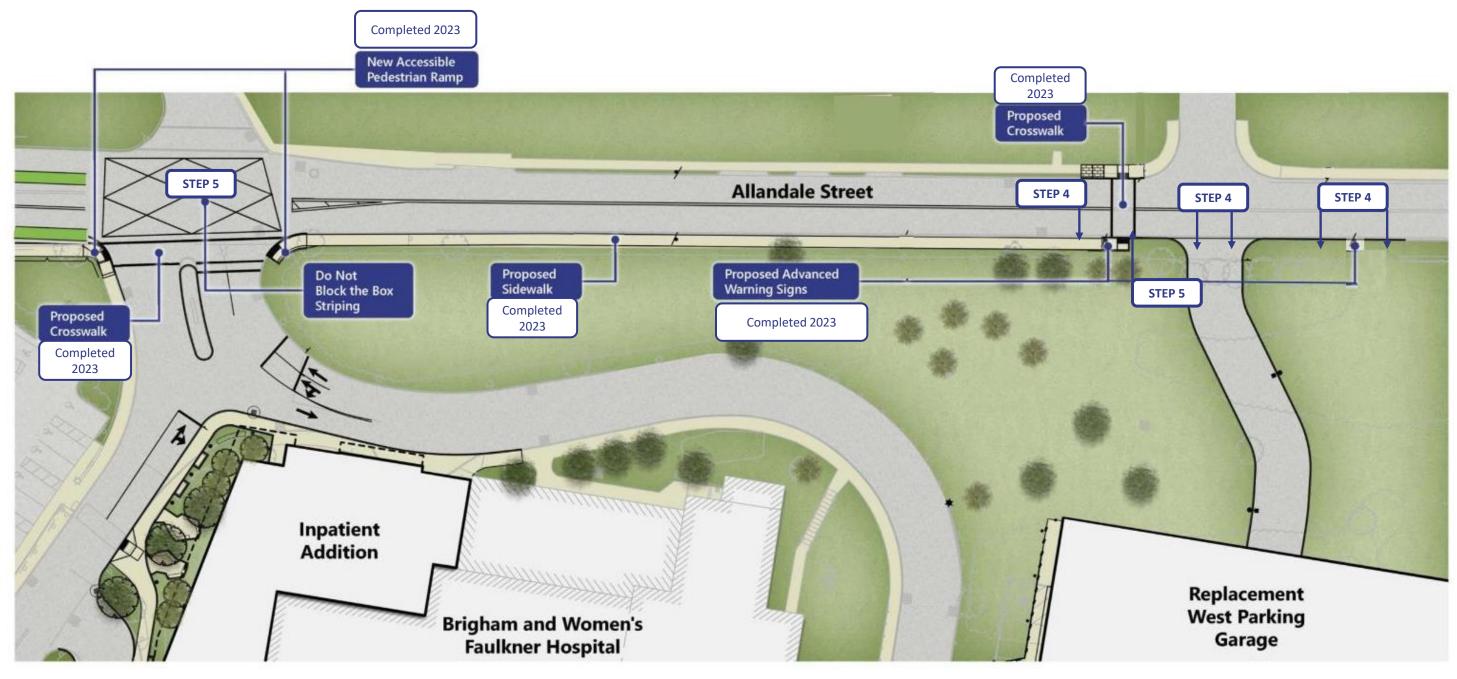

## Allandale Construction Impacts

- Step 4 Allandale Garage Utility Connections (Storm, sewer and fire connections)
- Step 5 Allandale Mill and Overlay + Striping
  - \* Dates are subject to change due to weather conditions
  - \* All Utility Work on Allandale will be from 8AM-3PM.

May 28<sup>th</sup> – June 21\*