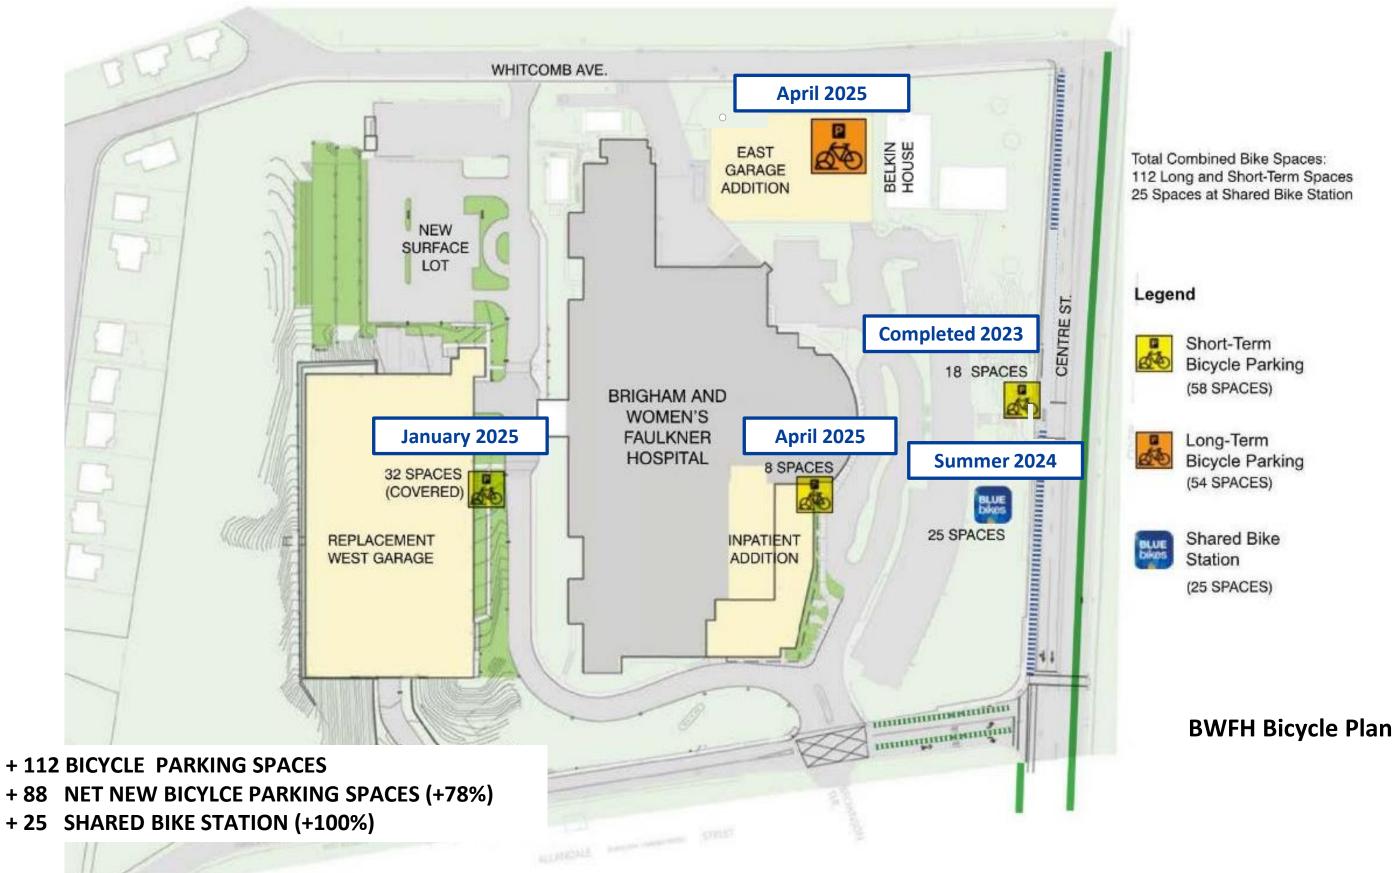

Health Initiatives Update
- **5** Construction Communications
- 6 Questions







## **Project Overview**





## Inpatient Addition - Construction Update



Project Rendering from Allandale



## Inpatient Addition - Construction Update



Project View from Allandale



## Replacement Garage - Construction Update



Project Rendering from Allandale



## Replacement Garage - Construction Update



Project View from Allandale



## Replacement Garage - Construction Update













## Construction Schedule/Project Milestones





Landscape Overview



- 6 Trees Fell

  due to inclement weather (Microburst)
- BWFH Replacing with 4 Evergreens and 2 deciduous trees.







## Tree Planting Schedule





**Key Landscape Schedule** 





Spring 2025

## Bike Parking Construction Schedule





# Community Construction Impacts Update



## Allandale/Centre Construction Impacts

- Step 1 Centre Street Sidewalk Repairs (For Sidewalk Work Completed in 2023)
- Step 2 Traffic Mast Arm Installation & Demolition of Exisiting Centre/Allandale Int.
- Step 3 Centre Street Median Curb Repairs
- Step 4 Allandale Garage Utility Connections (Not Shown in plan)
- Step 5 Allandale Mill and Overlay + Striping
- Step 5A Line Striping Centre for bike lane and road traffic changes\*\*
  - \* Dates are subject to change due to weather conditions or state police detail availability.
  - \* All work on Centre Street requiring lane closures will be from 9AM-3PM/All Utility Work on Allandale will be from 8AM-3PM.

June 3<sup>rd</sup> – 4<sup>th</sup>
June 5<sup>th</sup> – June 14\*
June 17<sup>th</su