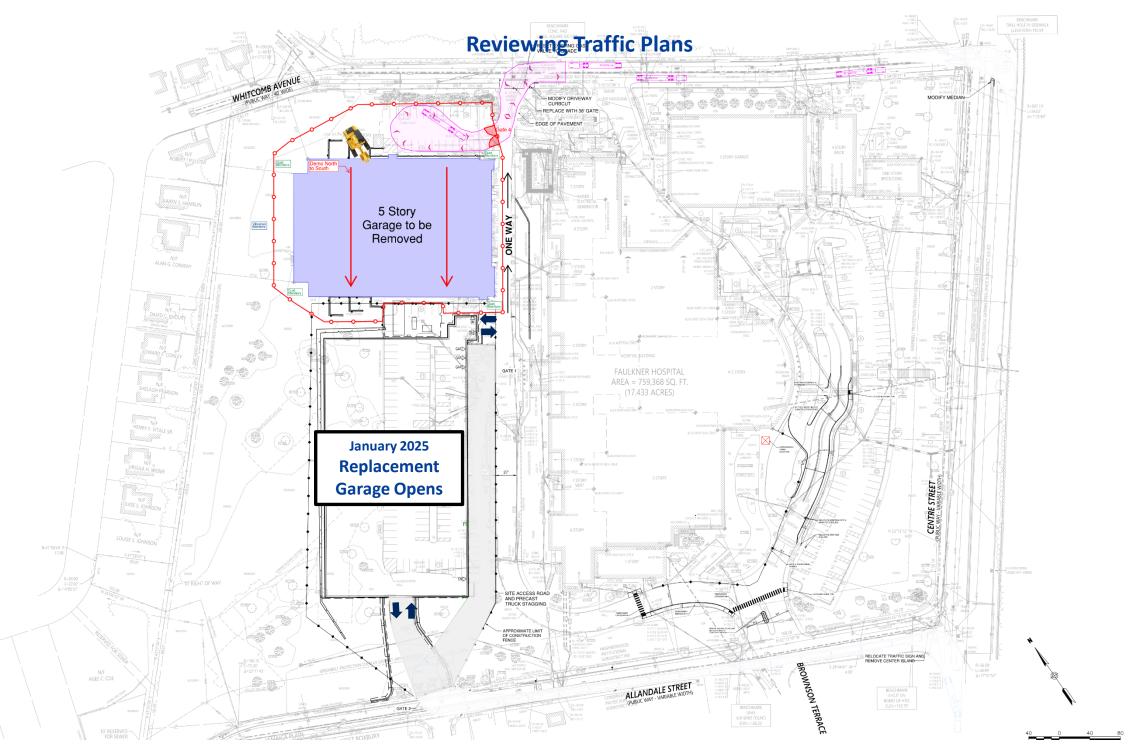

## Replacement Garage - Construction Update

## **Garage Demolition Impacts**

Misting and Dust Monitoring During Garage Demolition

Garage Demolition with a Grappler

Garage Foundations Demolition with a Hoe Ram

- Garage Demolition
- Surface Lot Construction
- Surface Lot Opens- BWFH Shuttles Enter and Exit Via Allendale