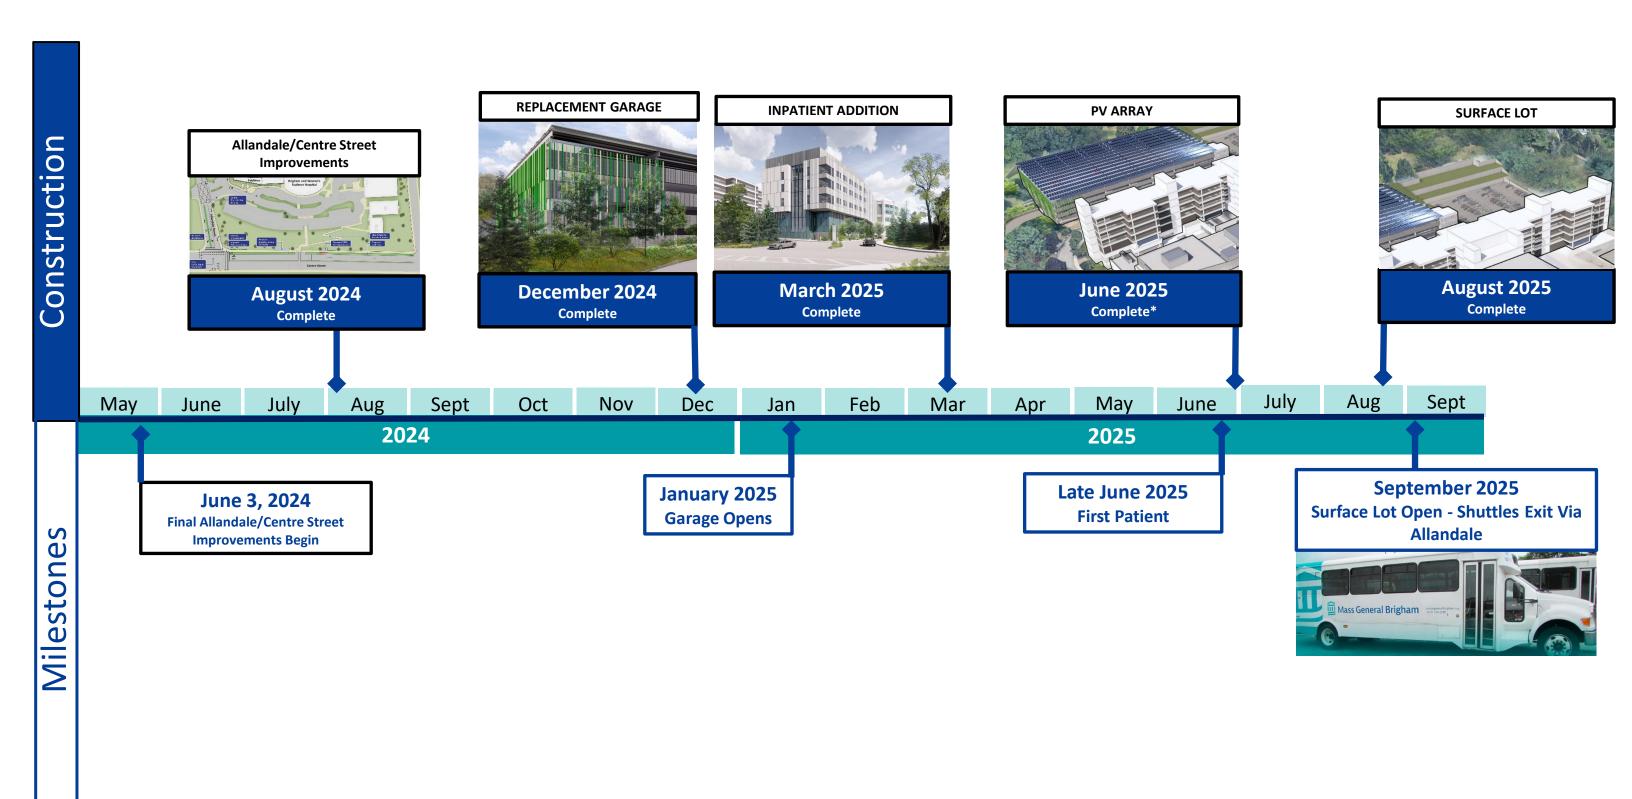

## Construction Schedule/Project Milestones

Landscape Overview

- 6 Trees Fell

  due to inclement weather (Microburst)
- BWFH Replacing with 4 Evergreens and 2 deciduous trees.

## Tree Planting Schedule

**Key Landscape Schedule** 

Spring 2025

## Bike Parking Construction Schedule

## Allandale/Centre Construction Impacts

- Step 1 Centre Street Sidewalk Repairs (For Sidewalk Work Completed in 2023)
- Step 2 Traffic Mast Arm Installation & Demolition of Exisiting Centre/Allandale Int.
- Step 3 Centre Street Median Curb Repairs
- Step 4 Allandale Garage Utility Connections (Not Shown in plan)
- Step 5 Allandale Mill and Overlay + Striping
- Step 5A Line Striping Centre for bike lane and road traffic changes\*\*
  - \* Dates are subject to change due to weather conditions or state police detail availability.
  - \* All work on Centre Street requiring lane closures will be from 9AM-3PM/All Utility Work on Allandale will be from 8AM-3PM.

June 3<sup>rd</sup> – 4<sup>th</sup>
June 5<sup>th</sup> – June 14\*
June 17<sup>th</sup> – June 21\*
May 28<sup>th</sup> – June 21\*
TBD
TBD

## Allandale Construction Impacts

- Step 4 Allandale Garage Utility Connections (Storm, sewer and fire connections)
- Step 5 Allandale Mill and Overlay + Striping
  - \* Dates are subject to change due to weather conditions
  - \* All Utility Work on Allandale will be from 8AM-3PM.

May 28<sup>th</sup> – June 21\*

## **Garage Demolition Impacts**

Misting and Dust Monitoring During Garage Demolition

Garage Demolition with a Grappler

Garage Foundations Demolition with a Hoe Ram

- Garage Demolition
- Surface Lot Construction
- Surface Lot Opens- BWFH Shuttles Enter and Exit Via Allendale

Winter/Spring 2025

Summer 2025

September 2025