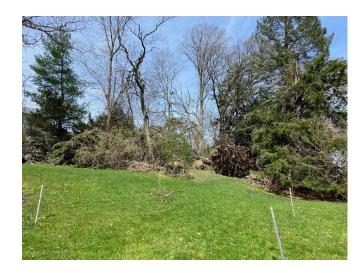

## Construction Schedule/Project Milestones

Landscape Overview

- 6 Trees Fell

  due to inclement weather (Microburst)
- BWFH Replacing with 4 Evergreens and 2 deciduous trees.